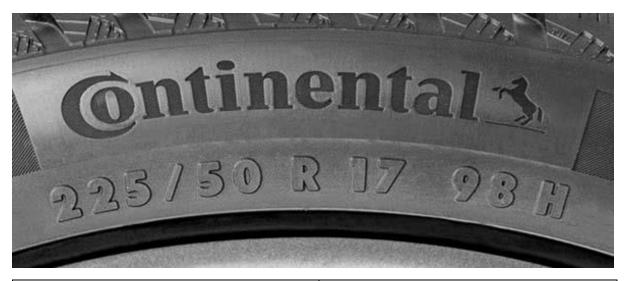

| <b>Entered into Tyre Dosage Calculator</b>               | Comment                                                                                                                                                 |
|----------------------------------------------------------|---------------------------------------------------------------------------------------------------------------------------------------------------------|
| Tyre Size (as it appears on the Tyre)  225x50x17  CHECK  | INCORRECT The tyre size must be entered as written on the tyre sidewall. Changing "/" to "x" and "R" to "x" will cause the calculator to error          |
| Tyre Size (as it appears on the Tyre)  225/50R17 98H     | INCORRECT  98H is the Load Index and Speed Symbol and must not be entered into the calculator. Only the tyre size should be entered into the calculator |
| Tyre Size (as it appears on the Tyre)  225/50R17   CHECK | CORRECT                                                                                                                                                 |