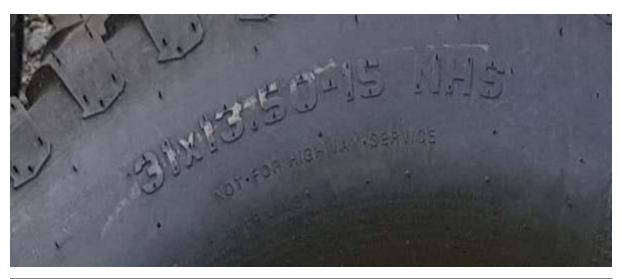

| <b>Entered into Tyre Dosage Calculator</b> | Comment                                                                                        |
|--------------------------------------------|------------------------------------------------------------------------------------------------|
| Tyre Size (as it appears on the Tyre)      | INCORRECT                                                                                      |
| 31/13.5-15                                 | Changing the tyre symbols will give an incorrect dosage. The "/" should be changed back to "x" |
| СНЕСК                                      |                                                                                                |
| Tyre Size (as it appears on the Tyre)      | CORRECT                                                                                        |
| 31x13.5-15                                 |                                                                                                |
| СНЕСК                                      |                                                                                                |