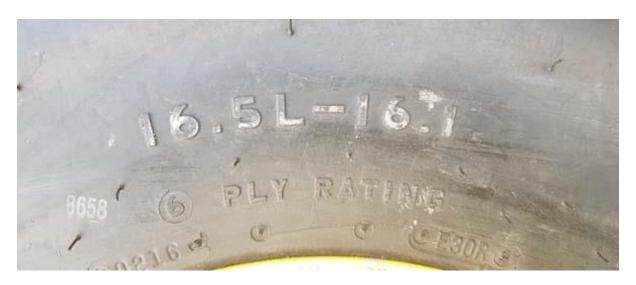

| Entered into Tyre Dosage Calculator   | Comment                        |
|---------------------------------------|--------------------------------|
| Tyre Size (as it appears on the Tyre) | INCORRECT                      |
| 16.5x16.1                             | "L-" was changed to "x"        |
| СНЕСК                                 |                                |
| Tyre Size (as it appears on the Tyre) | INCORRECT                      |
| 16.5-16.1                             | "L" removed from the tyre size |
| СНЕСК                                 |                                |
| Tyre Size (as it appears on the Tyre) | CORRECT                        |
| 16.5L-16.1                            |                                |
| СНЕСК                                 |                                |