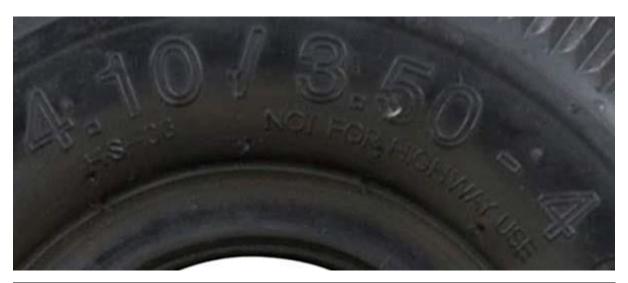

| <b>Entered into Tyre Dosage Calculator</b> | Comment                                                                            |
|--------------------------------------------|------------------------------------------------------------------------------------|
| Tyre Size (as it appears on the Tyre)      | INCORRECT                                                                          |
| 4.10-3.5                                   | The last number is missing, and the middle symbol has been changed from "/" to "-" |
| СНЕСК                                      |                                                                                    |
| Tyre Size (as it appears on the Tyre)      | CORRECT                                                                            |
| 4.10/3.5-4                                 |                                                                                    |
| СНЕСК                                      |                                                                                    |